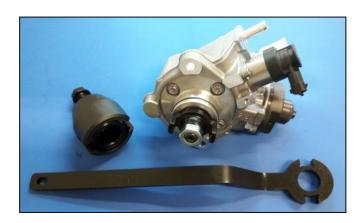

#### AC0532-CP4

Wrench to fix the joint of CP4 pumps to disassemble the bolt.

Similar: 0.986.610.980.

## **WRENCHES**

**AC0530-CP4**Wrench to dismantle the valve of CP4 pump.

AC0531-CP4
Wrench for joint on CP4 pump on AUDI.

#### **AE0276-CR**

Puller for CP4 pumps on HYUNDAY SANTA FE With ring-nut mm.40x1.5. Pin diam: mm34x1,5.

### AE0286-CP4

Puller for CP4 pumps on HYUNDAY SANTA FE and KIA SPORTAGE With ring-nut mm.40x1,5. Pin diam: mm36x1,5.