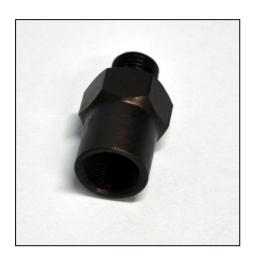

#### AAZ034-CP4

Adaptor x high pressure pipes for CP4 pumps. Using this adaptor we can continue to use high pressure pipes with connection 14mm.