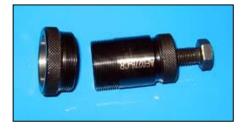

### AE0301-CP4

Puller to disassemble joint with 2 tooth of CP4 pump.

Similar: 0.986.613.585.