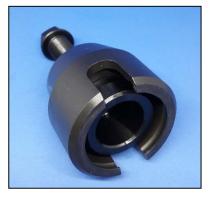

#### **AE0276-CR**

Puller for CP4 pumps on HYUNDAY SANTA FE With ring-nut mm.40x1.5. Pin diam: mm34x1,5.

### AE0286-CP4

Puller for CP4 pumps on HYUNDAY SANTA FE and KIA SPORTAGE With ring-nut mm.40x1,5. Pin diam: mm36x1,5.