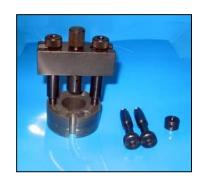

ar: 0.986.610.980.



### AE0301-CP4

Puller to disassemble joint with 2 tooth of CP4 pump.

Similar: 0.986.613.585.







# AE0300-CP4

Puller for CP4 pump.





**AE0291-CP4**Puller for pressure regulator of CP4 pump.

## **WRENCHES**



**AC0530-CP4**Wrench to dismantle the valve of CP4 pump.



AC0531-CP4
Wrench for joint on CP4 pump on AUDI.







### AC0536-CP4

Female torx wrench 14mm to disassamble element of CP4 pump.

With connection for torque wrench.



## AB0150-CP4

Clamp to use on a vice to disassemble and assemble element of CP4 pump.

Similar: 0.986.610.691.





#### BB0010-CP4

Bush with cut for CP4 pump. Dimensions: 26X22X22MM.



### AE0287-CP4

Kit puller + inserter for bushes of CP4 pumps.



## **PULLERS**



#### AE0233-CP4

Puller for CP4 pumps on BMW Serie 1.



### AE0290-CP4

Puller for CP4 pumps on AUDI.



#### **AE0276-CR**

Puller for CP4 pumps on HYUNDAY SANTA FE With ring-nut mm.40x1.5. Pin diam: mm34x1,5.



### AE0286-CP4

Puller for CP4 pumps on HYUNDAY SANTA FE and KIA SPORTAGE With ring-nut mm.40x1,5. Pin diam: mm36x1,5.



## **COUPLINGS & BRACKETS**



#### AG0025-CP4

Coupling with cone 25mm with screw for CP4 pump.

Kit consisting of our coupling cone 25mm with puller, AG0025-02, plus screw for CP4 18x1.5mm, AG0000-CP4.



#### AG0000-CP4

Screw 18x1.5mm for coupling cone 25mm.



### **AAE001-CP4**

Bracket for CP4 pump.



### **CONNECTIONS X HIGH PRESSURE PIPES**



#### AAZ034-CP4

Adaptor x high pressure pipes for CP4 pumps. Using this adaptor we can continue to use high pressure pipes with connection 14mm.

### **TIMING TO