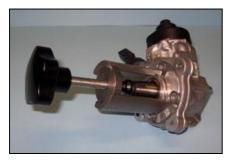

# AE0300-CP4

Puller for CP4 pump.

**AE0291-CP4**Puller for pressure regulator of CP4 pump.