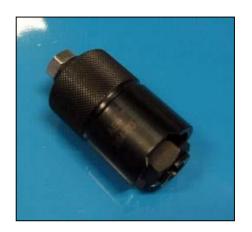

### AE0301-CP4

Puller to disassemble joint with 2 tooth of CP4 pump.

Similar: 0.986.613.585.