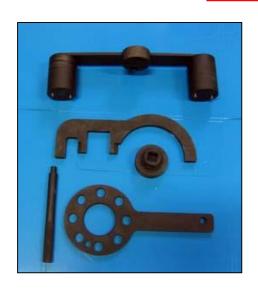

### **TIMING TOOLS KIT**

#### AZ0128-519

Timing tool kit for BMW engines with CP4 pumps with back-rotary camshaft.