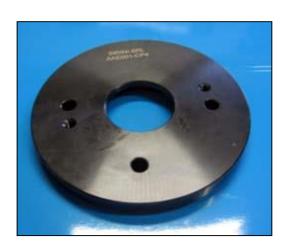

## AB0150-CP4

Clamp to use on a vice to disassemble and assemble element of CP4 pump.

Similar: 0.986.610.691.