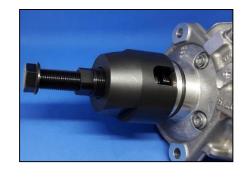

# AE0300-CP4

Puller for CP4 pump.

**AE0291-CP4**Puller for pressure regulator of CP4 pump.