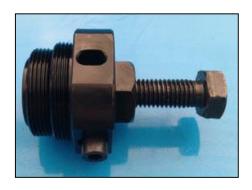

# AE0300-CP4

Puller for CP4 pump.

**AE0291-CP4**Puller for pressure regulator of CP4 pump.