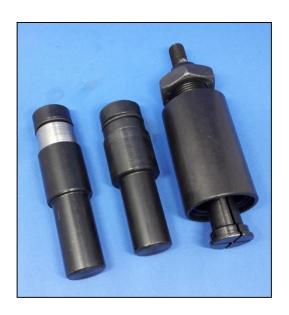

### AE0301-CP4

Puller to disassemble joint with 2 tooth of CP4 pump.

Similar: 0.986.613.585.

# AE0300-CP4

Puller for CP4 pump.

**AE0291-CP4**Puller for pressure regulator of CP4 pump.