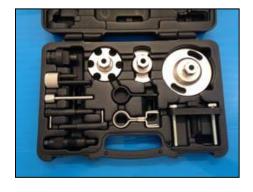

### **TIMING TOOLS KIT**

## AZ0128-54 – TIMING TOOL KIT FOR AUDI VW WITH CP4 – CP1H3 PUMPS

For AUDI Q7 diesel (2006-03>) 3.0 TDI V6 24V TURBO 4X4 171KW Engine code: BUG – Gearshift A6 (2006-03>2009-04).

VAG 2.7 – 3.0 TDI V8 + 4.0 – 4.2 TDI V8.