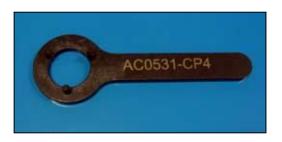

## **WRENCHES**

**AC0530-CP4**Wrench to dismantle the valve of CP4 pump.

AC0531-CP4
Wrench for joint on CP4 pump on AUDI.