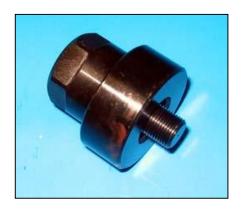

#### AG0025-CP4

Coupling with cone 25mm with screw for CP4 pump.

Kit consisting of our coupling cone 25mm with puller, AG0025-02, plus screw for CP4 18x1.5mm, AG0000-CP4.

#### AG0000-CP4

Screw 18x1.5mm for coupling cone 25mm.