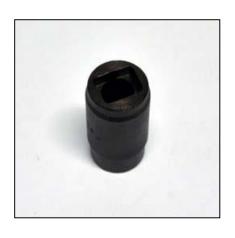

#### AC0532-CP4

Wrench to fix the joint of CP4 pumps to disassemble the bolt.

Similar: 0.986.610.980.



### AE0301-CP4

Puller to disassemble joint with 2 tooth of CP4 pump.

Similar: 0.986.613.585.







# AE0300-CP4

Puller for CP4 pump.





**AE0291-CP4**Puller for pressure regulator of CP4 pump.

## **WRENCHES**



**AC0530-CP4**Wrench to dismantle the valve of CP4 pump.



AC0531-CP4
Wrench for joint on CP4 pump on AUDI.







### AC0536-CP4

Female torx wrench 14mm to disassamble element of CP4 pump.

With connection for torque wrench.



## AB0150-CP4

Clamp to use on a vice to disassemble and assemble element of CP4 pump.

Similar: 0.986.610.691.





#### BB0010-CP4

Bush with cut for CP4 pump. Dimensions: 26X22X22MM.



### AE0287-CP4

Kit puller + inserter for bushes of CP4 pumps.



## **PULLERS**



#### AE0233-CP4

Puller for CP4 pumps on BMW Serie 1.



### AE0290-CP4

Puller for CP4 pumps on AUDI.



#### **AE0276-CR**

Puller for CP4 pumps on HYUNDAY SANTA FE With ring-nut mm.40x1.5. Pin diam: mm34x1,5.



### AE0286-CP4

Puller for CP4 pumps on HYUNDAY SANTA FE and KIA SPORTAGE With