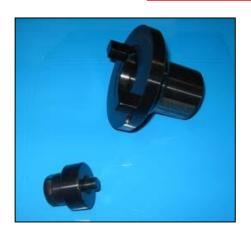

Wrench for joint on CP4 pump on AUDI.







### AC0536-CP4

Female torx wrench 14mm to disassamble element of CP4 pump.

With connection for torque wrench.



## AB0150-CP4

Clamp to use on a vice to disassemble and assemble element of CP4 pump.

Similar: 0.986.610.691.





#### BB0010-CP4

Bush with cut for CP4 pump. Dimensions: 26X22X22MM.



### AE0287-CP4

Kit puller + inserter for bushes of CP4 pumps.



## **PULLERS**



#### AE0233-CP4

Puller for CP4 pumps on BMW Serie 1.



### AE0290-CP4

Puller for CP4 pumps on AUDI.



#### **AE0276-CR**

Puller for CP4 pumps on HYUNDAY SANTA FE With ring-nut mm.40x1.5. Pin diam: mm34x1,5.



### AE0286-CP4

Puller for CP4 pumps on HYUNDAY SANTA FE and KIA SPORTAGE With ring-nut mm.40x1,5. Pin diam: mm36x1,5.



## **COUPLINGS & BRACKETS**



#### AG0025-CP4

Coupling with cone 25mm with screw for CP4 pump.

Kit consisting of our coupling cone 25mm with puller, AG0025-02, plus screw for CP4 18x1.5mm, AG0000-CP4.



#### AG0000-CP4

Screw 18x1.5mm for coupling cone 25mm.



### **AAE001-CP4**

Bracket for CP4 pump.



### **CONNECTIONS X HIGH PRESSURE PIPES**



#### AAZ034-CP4

Adaptor x high pressure pipes for CP4 pumps. Using this adaptor we can continue to use high pressure pipes with connection 14mm.

### **TIMING TOOLS KIT**



#### AZ0128-519

Timing tool kit for BMW engines with CP4 pumps with back-rotary camshaft.



## AZ0128-54 – TIMING TOOL KIT FOR AUDI VW WITH CP4 – CP1H3 PUMPS

For AUDI Q7 diesel (2006-03>) 3.0 TDI V6 24V TURBO 4X4 171KW Engine code: BUG – Gearshift A6 (2006-03>2009-04).

VAG 2.7 – 3.0 TDI V8 + 4