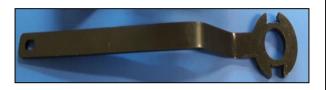

#### AC0532-CP4

Wrench to fix the joint of CP4 pumps to disassemble the bolt.

Similar: 0.986.610.980.

## **WRENCHES**

**AC0530-CP4**Wrench to dismantle the valve of CP4 pump.

AC0531-CP4
Wrench for joint on CP4 pump on AUDI.