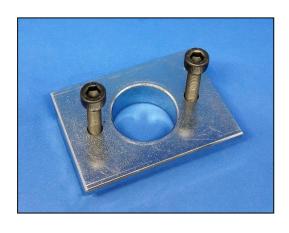

## AB0150-CP4

Clamp to use on a vice to disassemble and assemble element of CP4 pump.

Similar: 0.986.610.691.