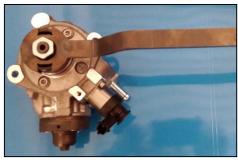

#### AC0532-CP4

Wrench to fix the joint of CP4 pumps to disassemble the bolt.

Similar: 0.986.610.980.

## **WRENCHES**

**AC0530-CP4**Wrench to dismantle the valve of CP4 pump.

AC0531-CP4
Wrench for joint on CP4 pump on AUDI.