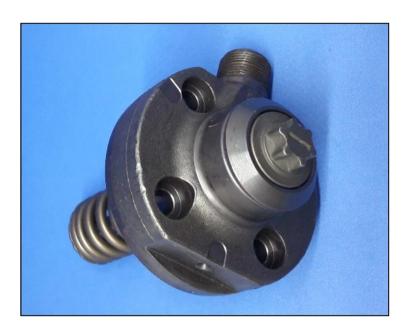

### AC0536-CP4

Female torx wrench 14mm to disassamble element of CP4 pump.

With connection for torque wrench.